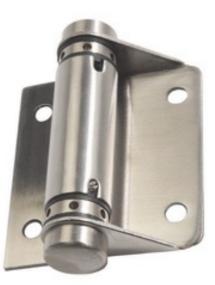

## 209

209 Spring Hinge - Visible Fix

## Specification

| Material    | #304 Stainless Steel                                       |
|-------------|------------------------------------------------------------|
| Finish      | Satin Stainless Steel                                      |
| Mounting    | Screw Fix or Bolt Through                                  |
| Specify     | 209_HO_SS: Hold Open<br>209_HC_SS: Hold Closed             |
| Features    | Spring assisted hold open/hold closed                      |
| Load Rating | 20 - 25Kg per hinge                                        |
|             | For optimum performance -<br>2 hinges per door up to 40Kgs |