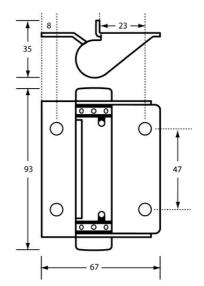

## 209

209 Spring Hinge - Visible Fix

## Specification

| Material    | #304 Stainless Steel                                       |
|-------------|------------------------------------------------------------|
| Finish      | Satin Stainless Steel                                      |
| Mounting    | Screw Fix or Bolt Through                                  |
| Specify     | 209_HO_SS: Hold Open<br>209_HC_SS: Hold Closed             |
| Features    | Spring assisted hold open/hold closed                      |
| Load Rating | 20 - 25Kg per hinge                                        |
|             | For optimum performance -<br>2 hinges per door up to 40Kgs |